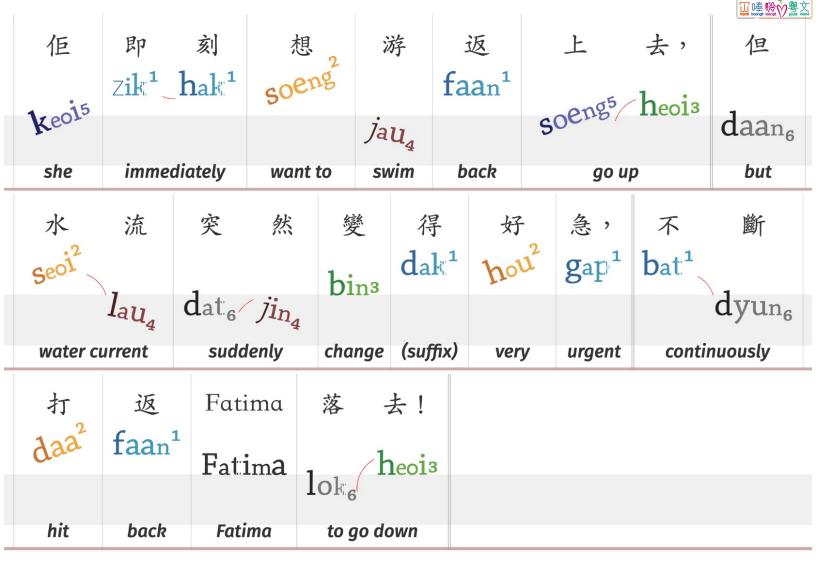

|   |        |                  |         |                      |             |                    |                  | II.    |              |                  |
|---|--------|------------------|---------|----------------------|-------------|--------------------|------------------|--------|--------------|------------------|
|   | Fatima | 係                | 哦 2     |                      | 向           | 上                  | 游,               | 水      | 流            | 就                |
|   | Fatima | 1 .              | gam     | ho                   | eng3        |                    |                  | seoi2  | 7            |                  |
|   |        | hai <sub>6</sub> |         |                      |             | soeng <sub>6</sub> | Jau <sub>4</sub> | -      | $l_{au_{4}}$ | Zau <sub>6</sub> |
|   |        |                  |         |                      |             |                    |                  |        |              |                  |
|   | Fatima | kee              | p doing | toı                  | wards       | ир                 | swim             | currer | nt           | then             |
|   | 不      | kee<br>斷         |         | toi<br>低             | wards<br>佢。 | ир                 | swim             | currer | nt           | then             |
| _ |        |                  | 壓       | 低<br>ai <sup>1</sup> |             |                    | swim             | currer | nt           | then             |

she

continuously

press down

| 啊,        | Fatima               | 冇           | 力                | 喇,        | 佢                 | 開                | 始                      | 唔        | 夠         |  |
|-----------|----------------------|-------------|------------------|-----------|-------------------|------------------|------------------------|----------|-----------|--|
| aa³       | Fatima               | moU5        | $lik_{\epsilon}$ | laa₃      | keo <sup>15</sup> | hoi <sup>1</sup> | ci <sup>2</sup>        | m        | gau³      |  |
| particle) | Fatima               | don't have: |                  | (particle | 10                | be               | egin                   | $m_{_4}$ | enough    |  |
| 氧         | <b>氣</b> ,           | 慢           | \J               | 夏         | 沉                 | 落                | 水                      | 底        | • • • • • |  |
|           | g <sup>5</sup> /hei³ |             | ma               | • )       |                   |                  | 水<br>Seoi <sup>2</sup> | dai2     |           |  |
| joen      | 6 / IICI             | 0           |                  | (         | -114              | lok <sub>6</sub> |                        |          |           |  |
| OX        | kygen                | sl          | owly             |           | sink              | down             | water l                | bottom   |           |  |

| 輕 輕 hing¹_hing¹      | 放<br>fong3  | 喺<br>hai <sup>2</sup> | 沙<br>saa <sup>1</sup> | 灘<br><b>taa</b> n     | 上                   | 面                  |                 |  |
|----------------------|-------------|-----------------------|-----------------------|-----------------------|---------------------|--------------------|-----------------|--|
|                      |             |                       |                       |                       | soen                | ng <sub>6</sub> /m | in <sub>6</sub> |  |
| gently               | put         | at                    | b                     | each                  |                     | on top             |                 |  |
| 原 來                  | 出<br>Ceot:1 | 面                     | 落                     | 緊<br>gan <sup>2</sup> | 大                   | 雨,                 |                 |  |
| $jyu_{n_4}/l_{0i_4}$ |             |                       | .ok                   |                       | daai <sub>6</sub> / | jyu5               |                 |  |
| it turns out         | outside     | e f                   | alling                | -ing                  | heavy               | rain               |                 |  |