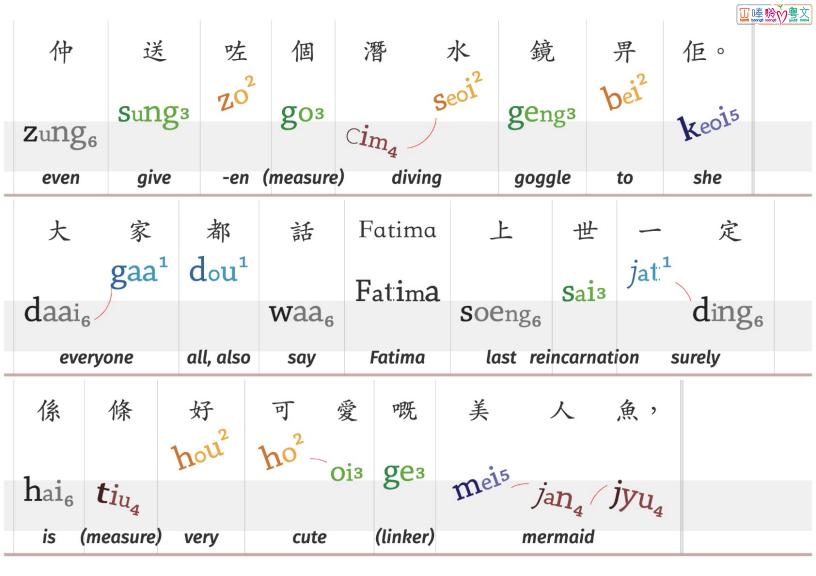

|                 |                   |                  |                 |                     |               |                  |    |                   |     |    |                    | DE PROPERTY |
|-----------------|-------------------|------------------|-----------------|---------------------|---------------|------------------|----|-------------------|-----|----|--------------------|-------------------------------------------------------------------------------------------------------------------------------------------------------------------------------------------------------------------------------------------------------------------------------------------------------------------------------------------------------------------------------------------------------------------------------------------------------------------------------------------------------------------------------------------------------------------------------------------------------------------------------------------------------------------------------------------------------------------------------------------------------------------------------------------------------------------------------------------------------------------------------------------------------------------------------------------------------------------------------------------------------------------------------------------------------------------------------------------------------------------------------------------------------------------------------------------------------------------------------------------------------------------------------------------------------------------------------------------------------------------------------------------------------------------------------------------------------------------------------------------------------------------------------------------------------------------------------------------------------------------------------------------------------------------------------------------------------------------------------------------------------------------------------------------------------------------------------------------------------------------------------------------------------------------------------------------------------------------------------------------------------------------------------------------------------------------------------------------------------------------------------|
| Fatin           | ma                | 出                | 世               | 嗰                   | 陣,            | 係                |    | 一 個               | 1   | À  | 滿                  | 月                                                                                                                                                                                                                                                                                                                                                                                                                                                                                                                                                                                                                                                                                                                                                                                                                                                                                                                                                                                                                                                                                                                                                                                                                                                                                                                                                                                                                                                                                                                                                                                                                                                                                                                                                                                                                                                                                                                                                                                                                                                                                                                             |
| Fati            | m <b>a</b>        | Ceot.1           | Sais            | g0 <sup>2</sup>     | Za <b>n</b> e | haic             | j  | 一 但<br>jat:1_go   | )3  | m  | un <sup>5</sup> _i | 7ute                                                                                                                                                                                                                                                                                                                                                                                                                                                                                                                                                                                                                                                                                                                                                                                                                                                                                                                                                                                                                                                                                                                                                                                                                                                                                                                                                                                                                                                                                                                                                                                                                                                                                                                                                                                                                                                                                                                                                                                                                                                                                                                          |
| Fatir           | na                | to be            |                 |                     | t time        | is               |    | ne (meaus         |     |    | full moon          |                                                                                                                                                                                                                                                                                                                                                                                                                                                                                                                                                                                                                                                                                                                                                                                                                                                                                                                                                                                                                                                                                                                                                                                                                                                                                                                                                                                                                                                                                                                                                                                                                                                                                                                                                                                                                                                                                                                                                                                                                                                                                                                               |
|                 |                   |                  |                 |                     |               |                  |    |                   |     |    |                    |                                                                                                                                                                                                                                                                                                                                                                                                                                                                                                                                                                                                                                                                                                                                                                                                                                                                                                                                                                                                                                                                                                                                                                                                                                                                                                                                                                                                                                                                                                                                                                                                                                                                                                                                                                                                                                                                                                                                                                                                                                                                                                                               |
| 嘅               | 夜                 | 晚                | 0               | 月                   | 亮             | 又                |    | 大                 | X   |    | 圓,                 |                                                                                                                                                                                                                                                                                                                                                                                                                                                                                                                                                                                                                                                                                                                                                                                                                                                                                                                                                                                                                                                                                                                                                                                                                                                                                                                                                                                                                                                                                                                                                                                                                                                                                                                                                                                                                                                                                                                                                                                                                                                                                                                               |
|                 |                   |                  |                 |                     |               |                  |    |                   |     |    |                    |                                                                                                                                                                                                                                                                                                                                                                                                                                                                                                                                                                                                                                                                                                                                                                                                                                                                                                                                                                                                                                                                                                                                                                                                                                                                                                                                                                                                                                                                                                                                                                                                                                                                                                                                                                                                                                                                                                                                                                                                                                                                                                                               |
| ge <sub>3</sub> | •                 | mai              | an <sup>5</sup> | •                   | 1             | ·                |    | daai <sub>6</sub> |     | _  | 2.                 |                                                                                                                                                                                                                                                                                                                                                                                                                                                                                                                                                                                                                                                                                                                                                                                                                                                                                                                                                                                                                                                                                                                                                                                                                                                                                                                                                                                                                                                                                                                                                                                                                                                                                                                                                                                                                                                                                                                                                                                                                                                                                                                               |
|                 | Je <sub>6</sub>   | 1111             |                 | Jyut <sub>6</sub> / | Toeng         | <sub>6</sub> Jau | 6  | daa1 <sub>6</sub> | Jai | 16 | $Jyu_{n_4}$        |                                                                                                                                                                                                                                                                                                                                                                                                                                                                                                                                                                                                                                                                                                                                                                                                                                                                                                                                                                                                                                                                                                                                                                                                                                                                                                                                                                                                                                                                                                                                                                                                                                                                                                                                                                                                                                                                                                                                                                                                                                                                                                                               |
| (linker)        |                   | night            |                 |                     | oon           | als              |    | big               | als |    | round              |                                                                                                                                                                                                                                                                                                                                                                                                                                                                                                                                                                                                                                                                                                                                                                                                                                                                                                                                                                                                                                                                                                                                                                                                                                                                                                                                                                                                                                                                                                                                                                                                                                                                                                                                                                                                                                                                                                                                                                                                                                                                                                                               |
| 望               |                   | 住                | 細               | 細                   | 粒             | 嘅                | Fo | atima °           |     |    |                    |                                                                                                                                                                                                                                                                                                                                                                                                                                                                                                                                                                                                                                                                                                                                                                                                                                                                                                                                                                                                                                                                                                                                                                                                                                                                                                                                                                                                                                                                                                                                                                                                                                                                                                                                                                                                                                                                                                                                                                                                                                                                                                                               |
|                 |                   |                  | Sai             | Sai3                | nap¹          | ge³              | F  | Fat ima           |     |    |                    |                                                                                                                                                                                                                                                                                                                                                                                                                                                                                                                                                                                                                                                                                                                                                                                                                                                                                                                                                                                                                                                                                                                                                                                                                                                                                                                                                                                                                                                                                                                                                                                                                                                                                                                                                                                                                                                                                                                                                                                                                                                                                                                               |
| mon             | ng <sub>6</sub> / | zyu <sub>6</sub> |                 |                     |               |                  |    |                   |     |    |                    |                                                                                                                                                                                                                                                                                                                                                                                                                                                                                                                                                                                                                                                                                                                                                                                                                                                                                                                                                                                                                                                                                                                                                                                                                                                                                                                                                                                                                                                                                                                                                                                                                                                                                                                                                                                                                                                                                                                                                                                                                                                                                                                               |
|                 | starin            | ıg               |                 | tiny                |               | (linker)         |    | Fatima            |     |    |                    |                                                                                                                                                                                                                                                                                                                                                                                                                                                                                                                                                                                                                                                                                                                                                                                                                                                                                                                                                                                                                                                                                                                                                                                                                                                                                                                                                                                                                                                                                                                                                                                                                                                                                                                                                                                                                                                                                                                                                                                                                                                                                                                               |

□ 唪 晚 ♥ 東文 佢 係  $Zan^1$ keo15 hai it really like this one little very 係 咁 咁 柔 軟, sang<sup>1</sup> gam³  $g_{a}m_{3}$ hai<sub>6</sub> ming<sub>6</sub> jau<sub>4</sub>/ soft life is cute SO SO 咁 靚。 又 gam³ leng3 jau<sub>6</sub> also beautiful SO