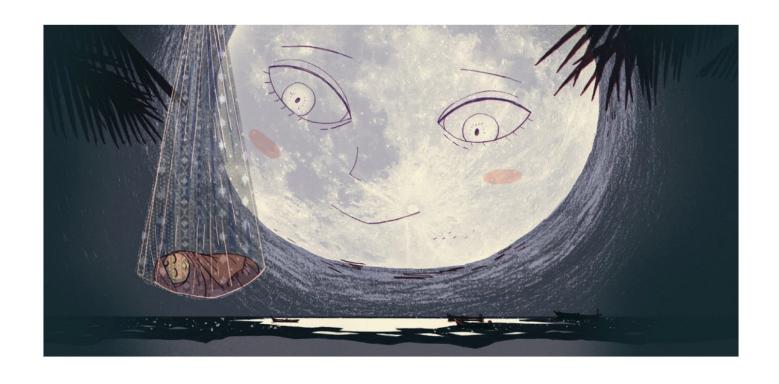

□ 唪 晚 ♥ 東文 後 先 抬 頭 起 heoi3  $t_{Oi_4}$ hau<sub>6</sub> tau<sub>4</sub> after then lift head to find to go 啱 啱 救 自 嘅 gwong1 ngaam¹ ngaam¹ gau3 just now oneself (linker) light save up 亮。 原 係 月 hai<sub>6</sub> jyut<sub>6</sub> loeng<sub>6</sub> it turns out is moon