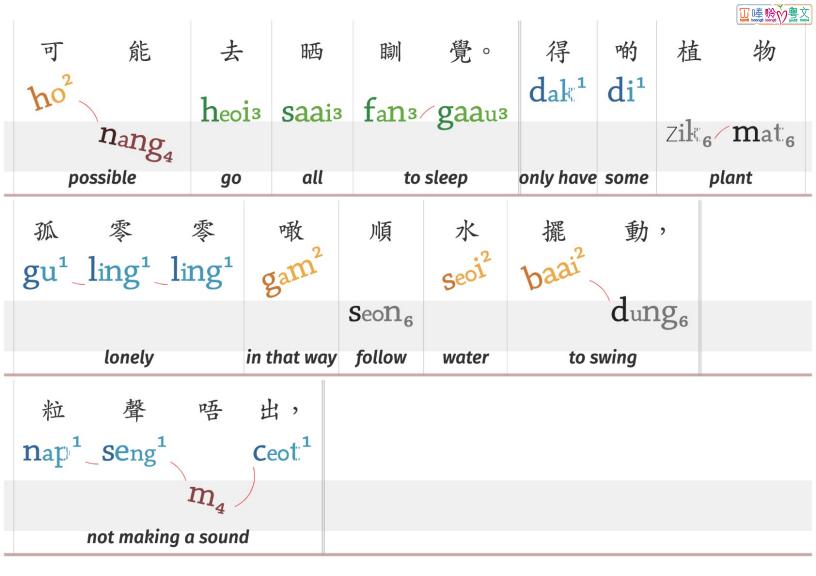

區峰岭 學文 Fatima Fatima  $din_6$ **Fatima** bottom torch at water turn on 來 晚 係 原 夜 嘅 咁 je<sub>6</sub> maans gam³ hai<sub>6</sub> it turns out night (linker) undersea is SO 靜, 物 晤 見 有 動 都 晒,  $dou^1$ On gin3 saai<sup>3</sup> Zing<sub>6</sub> quiet all animal all, also lose all

| 可    | 能                 | 都                   | 已                  | 經                         | 瞓                | 咗。   | Fatima | 越                 |  |
|------|-------------------|---------------------|--------------------|---------------------------|------------------|------|--------|-------------------|--|
| ho2  |                   | dou                 | 115                | ging <sup>1</sup>         | fan³             | 202  | Fatima | 177114            |  |
|      | nang <sub>4</sub> |                     | ) -                |                           |                  |      |        | Jyut <sub>6</sub> |  |
|      | ssible            | all, also           | alre               | ady                       | sleep            | -en  | Fatima | more              |  |
| 睇    | 越                 | 着                   | 迷,                 | 越                         | 游                | 越    | 遠      | • • • • •         |  |
| tai2 |                   |                     |                    |                           |                  |      | • =175 | 5                 |  |
|      | jyut <sub>6</sub> | zoek <sub>6</sub> / | $m_{ai_{_{m{4}}}}$ | <b>jy</b> ut <sub>6</sub> | jau <sub>4</sub> | jyut | 6 Wuns |                   |  |
| look | more              | to be fasc          | inated             | more                      | swim             | more | e far  |                   |  |