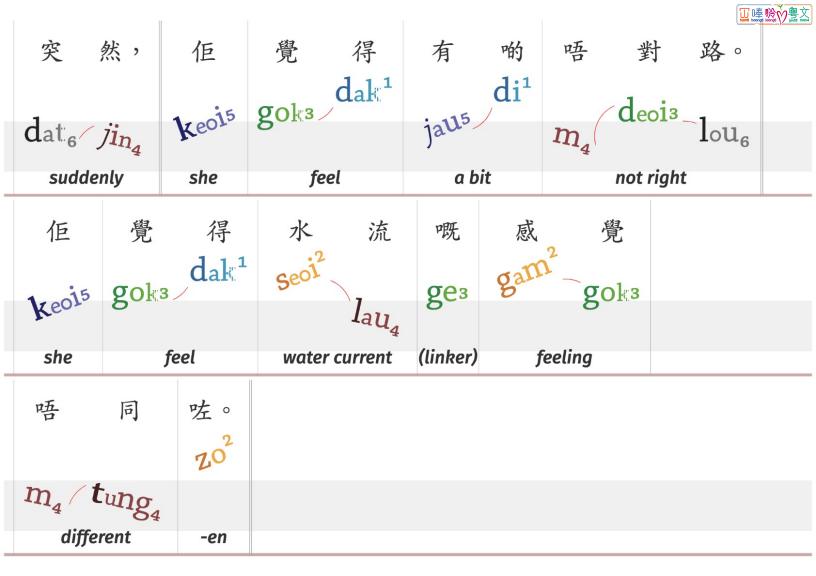

|   |        |                  |         |                      |             |                    |                  | II.    |              |                  |
|---|--------|------------------|---------|----------------------|-------------|--------------------|------------------|--------|--------------|------------------|
|   | Fatima | 係                | 哦 2     |                      | 向           | 上                  | 游,               | 水      | 流            | 就                |
|   | Fatima | 1 .              | gam     | ho                   | eng3        |                    |                  | seoi2  | 7            |                  |
|   |        | hai <sub>6</sub> |         |                      |             | soeng <sub>6</sub> | Jau <sub>4</sub> | -      | $l_{au_{4}}$ | Zau <sub>6</sub> |
|   |        |                  |         |                      |             |                    |                  |        |              |                  |
|   | Fatima | kee              | p doing | toı                  | wards       | ир                 | swim             | currer | nt           | then             |
|   | 不      | kee<br>斷         |         | toi<br>低             | wards<br>佢。 | ир                 | swim             | currer | nt           | then             |
| _ |        |                  | 壓       | 低<br>ai <sup>1</sup> |             |                    | swim             | currer | nt           | then             |

she

continuously

press down

| 啊,        | Fatima               | 冇           | 力                | 喇,        | 佢                 | 開                | 始                      | 唔        | 夠         |  |
|-----------|----------------------|-------------|------------------|-----------|-------------------|------------------|------------------------|----------|-----------|--|
| aa³       | Fatima               | moU5        | $lik_{\epsilon}$ | laa₃      | keo <sup>15</sup> | hoi <sup>1</sup> | ci <sup>2</sup>        | m        | gau³      |  |
| particle) | Fatima               | don't have: |                  | (particle | 10                | be               | egin                   | $m_{_4}$ | enough    |  |
| 氧         | <b>氣</b> ,           | 慢           | \J               | 夏         | 沉                 | 落                | 水                      | 底        | • • • • • |  |
|           | g <sup>5</sup> /hei³ |             | ma               | • )       |                   |                  | 水<br>Seoi <sup>2</sup> | dai2     |           |  |
| joen      | 6 / IICI             | 0           |                  | (         | -114              | lok <sub>6</sub> |                        |          |           |  |
| OX        | kygen                | sl          | owly             |           | sink              | down             | water l                | bottom   |           |  |