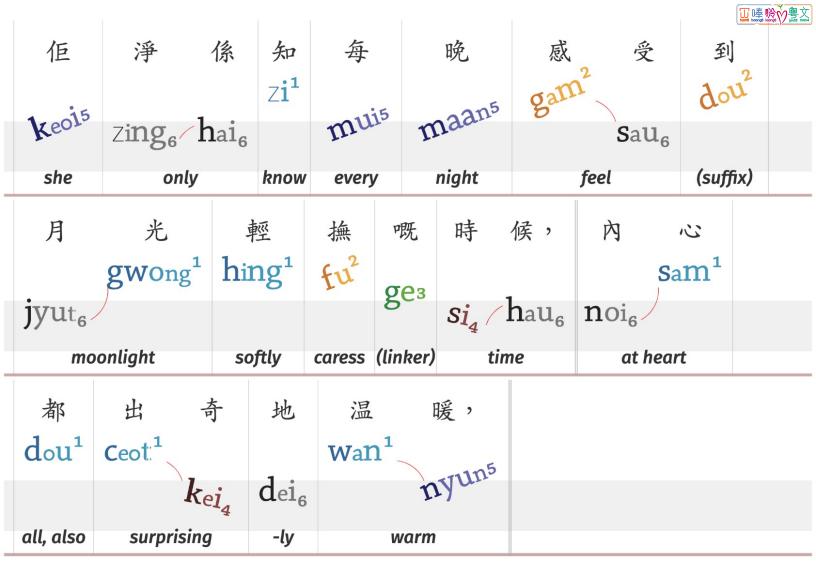

□ 唪 晚 ♥ 東文 佢 係  $Zan^1$ keo15 hai it really like this one little very 係 咁 咁 柔 軟, sang<sup>1</sup> gam³  $g_{a}m_{3}$ hai<sub>6</sub> ming<sub>6</sub> jau<sub>4</sub>/ soft life is cute SO SO 咁 靚。 又 gam³ leng3 jau<sub>6</sub> also beautiful SO