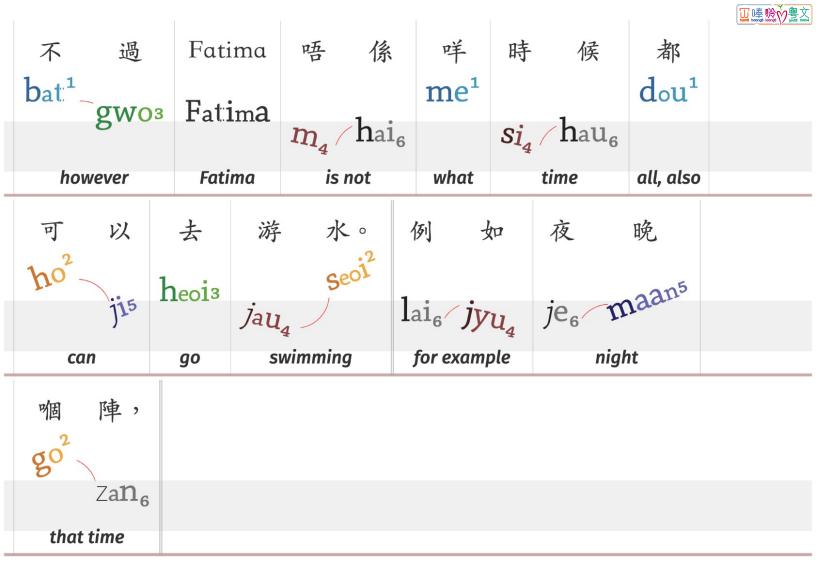

| Fatima           | 晤        | 明,          | 明                   |          | 明               | 大                 | 海    |                |  |
|------------------|----------|-------------|---------------------|----------|-----------------|-------------------|------|----------------|--|
| Fattima          |          |             |                     |          |                 | 1                 | hoi  |                |  |
|                  | $m_4$    | $m_{ing_4}$ | ming                | $/m_i$   | ng <sub>4</sub> | daai <sub>6</sub> |      |                |  |
| Fatima           | not un   | derstand    | ot                  | bviously |                 | oced              | าท   |                |  |
| 睇                | 上        | 去           | 仲                   | 係        | 咁               | 平                 | 靜    | ,              |  |
| tai <sup>2</sup> | oeng5    | heoi³       |                     | 1 .      | gam             | .3                |      |                |  |
|                  |          |             | zung <sub>6</sub> / |          | 0               | Ping              |      | g <sub>6</sub> |  |
|                  | ook like |             | still               |          | SO              |                   | calm |                |  |

|                    | 為               | 佢                 | 實                     | 在                        | 太                | 想。         | 知                      | 道    |  |
|--------------------|-----------------|-------------------|-----------------------|--------------------------|------------------|------------|------------------------|------|--|
| jan <sup>1</sup>   |                 | keo <sup>15</sup> |                       |                          | taai3            | 想<br>soeng | 知<br>Zi <sup>1</sup> _ | dou3 |  |
| W                  | ai <sub>6</sub> | Keo               | Sat <sub>6</sub>      | <b>Z</b> Oi <sub>6</sub> |                  |            |                        |      |  |
| because            |                 | she               | real                  | lly                      | too              | want to    | k                      | now  |  |
| 夜                  | 免               | 嘅                 | 海<br>hoi <sup>2</sup> | 底                        | 係                | 點          | 喇!                     |      |  |
| je <sub>6</sub> ma | an <sup>5</sup> | ge <sub>3</sub>   | hoiz                  | daiz                     | 1 .              | dim        | laa₃                   |      |  |
| je <sub>6</sub> me |                 | 0                 |                       |                          | hai <sub>6</sub> |            |                        |      |  |
| night              |                 | (linker)          | unde                  | rsea                     | is               | how        | (particle)             |      |  |