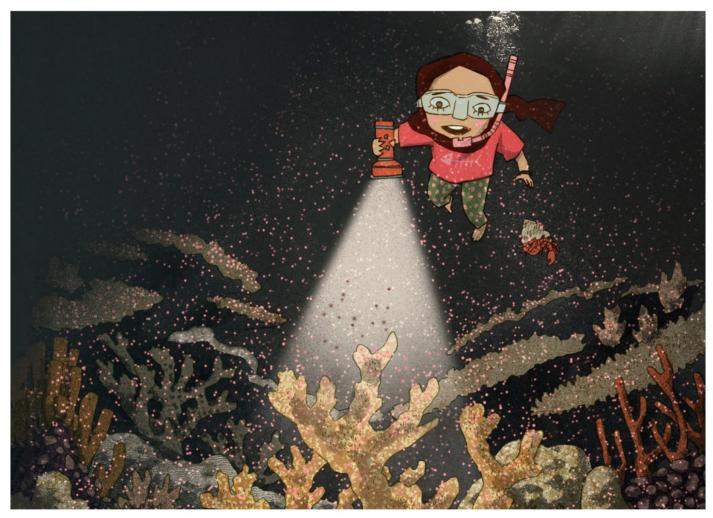

stop

|       |     |                 |                  |                |           |                       |         |     |               |      |       |       |                 |       | hame boongs loongs | jyuts man4 |
|-------|-----|-----------------|------------------|----------------|-----------|-----------------------|---------|-----|---------------|------|-------|-------|-----------------|-------|--------------------|------------|
| ن ۲   | 我   | 只               | 係                | -              | 去         | _                     | - 1     | 巨   | 啫             | ,    | 唔     | 当人    | <b>交</b>        | 嘅     | ! _                |            |
| ng    | 05  | Zi <sup>2</sup> | hai              | he             | 2013      | ja                    |         | n   | ze            | 1    | m     |       | ng <sup>1</sup> | ٤     | Se <sub>3</sub>    |            |
| 110   | ,   |                 | hai <sub>6</sub> |                |           |                       | Zal     | 16  |               |      | $m_4$ |       |                 |       |                    |            |
| ı     |     | jus             | t only           | g              | <b>30</b> |                       | a while |     | (parti        | cle) |       |       | aid             | (li   | nker)              |            |
| Fat   | ima | 是               | 但                |                | 應         |                       | 咗       | 台   | ,             | ,    | 就     | _     | 豆               | 頁     | 潛                  |            |
| Fat   | ima |                 |                  |                | in        | σa                    | 202     | Œ   |               |      |       | jat.1 |                 |       |                    |            |
| rau   | IMa | si              | daa:             | n <sub>6</sub> | jin       | <b>5</b> <sup>3</sup> |         | g   | eo <b>i</b> 3 | Za   | $u_6$ |       | tai             | $U_4$ | $Cim_4$            |            |
| Fat   | ima |                 | randomly         |                | respo     | ond                   | -en     | sen | tence         | tl   | hen   | one   | he              | ad    | dive               |            |
| 77    |     | λ               | ak               | 床              |           |                       |         |     |               |      |       |       |                 |       |                    |            |
| 五     | -   | 入               | 水                | 儿              | 0         |                       |         |     |               |      |       |       |                 |       |                    |            |
| 吃 202 | -   |                 | Seo1             | 6              | ai2       |                       |         |     |               |      |       |       |                 |       |                    |            |
|       | ja  | 1 6             |                  |                |           |                       |         |     |               |      |       |       |                 |       |                    |            |
| -en   | iı  | nto             | water            | bo             | ttom      |                       |         |     |               |      |       |       |                 |       |                    |            |

區峰岭 學文 Fatima Fatima  $din_6$ **Fatima** bottom torch at water turn on 來 晚 係 原 夜 嘅 咁 je<sub>6</sub> maans gam³ hai<sub>6</sub> it turns out night (linker) undersea is SO 靜, 物 晤 見 有 動 都 晒,  $dou^1$ On gin3 saai<sup>3</sup> Zing<sub>6</sub> quiet all animal all, also lose all

| 可    | 能                 | 都                   | 已                  | 經                         | 瞓                | 咗。   | Fatima | 越                 |  |
|------|-------------------|---------------------|--------------------|---------------------------|------------------|------|--------|-------------------|--|
| ho2  |                   | dou                 | 115                | ging <sup>1</sup>         | fan³             | 202  | Fatima | 177114            |  |
|      | nang <sub>4</sub> |                     | ) -                |                           |                  |      |        | Jyut <sub>6</sub> |  |
|      | ssible            | all, also           | alre               | ady                       | sleep            | -en  | Fatima | more              |  |
| 睇    | 越                 | 着                   | 迷,                 | 越                         | 游                | 越    | 遠      | • • • • •         |  |
| tai2 |                   |                     |                    |                           |                  |      | • =175 | 5                 |  |
|      | jyut <sub>6</sub> | zoek <sub>6</sub> / | $m_{ai_{_{m{4}}}}$ | <b>jy</b> ut <sub>6</sub> | jau <sub>4</sub> | jyut | 6 Wuns |                   |  |
| look | more              | to be fasc          | inated             | more                      | swim             | more | e far  |                   |  |