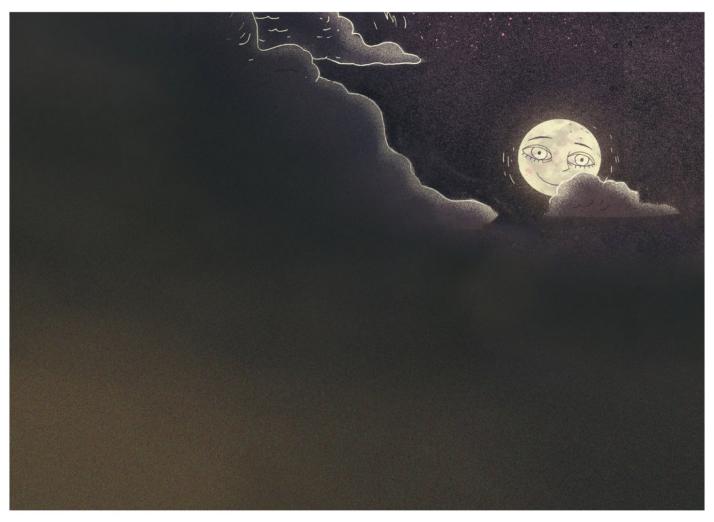

□ 唪 晚 ♥ 東文 後 先 抬 頭 起 heoi3  $t_{Oi_4}$ hau<sub>6</sub> tau<sub>4</sub> after then lift head to find to go 啱 啱 救 自 嘅 gwong1 ngaam¹ ngaam¹ gau3 just now oneself (linker) light save up 亮。 原 係 月 hai<sub>6</sub> jyut<sub>6</sub> loeng<sub>6</sub> it turns out is moon

| 月                  | <b>克</b>         |                 | ∕ S:                  | lu3 |    | 月               | 光<br>gwong <sup>1</sup> | 柔                            | 柔                | 吸<br>gam² |
|--------------------|------------------|-----------------|-----------------------|-----|----|-----------------|-------------------------|------------------------------|------------------|-----------|
|                    | loe:<br>moon     | ng <sub>6</sub> | $m_{ m e} i_{_{m 4}}$ |     | jу | ut <sub>6</sub> | light                   | jau <sub>4</sub> /<br>gentle | $jau_4$ and soft | -ly       |
| 照<br>Z <b>i</b> u3 | 落                | 暴               |                       | 下   | -  | 嘅<br>ge³        | 大                       | 海。<br>hoi <sup>2</sup>       |                  |           |
| lighten            | lok <sub>6</sub> |                 | ainstorm              | haa |    | (linker)        | daai <sub>6</sub>       | ın                           |                  |           |