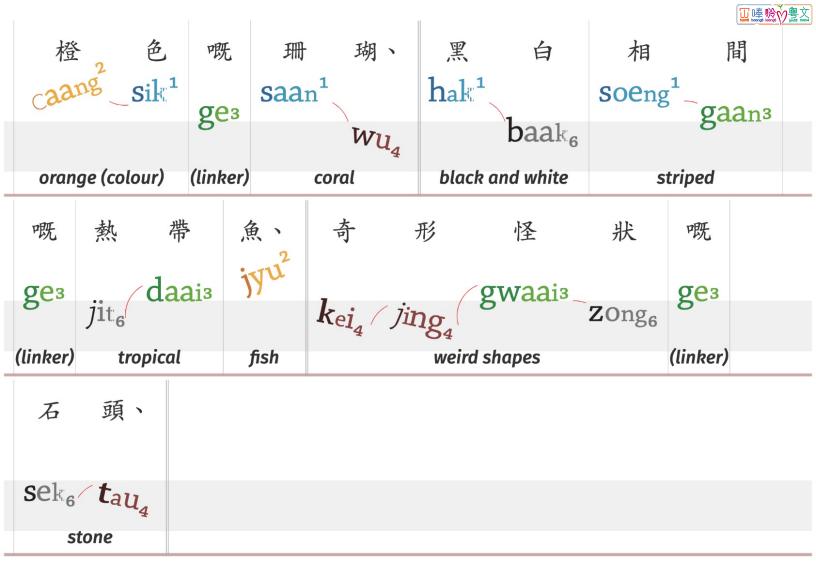

| <u>座</u>                  |
|---------------------------|
| ZO <sub>6</sub> (measure) |
|                           |
|                           |
|                           |
|                           |

| 喺<br>hai <sup>2</sup> | 世                     | 界                | 地                   | 昌        | 入                  | 面,                     |      | 佢     | 連          |  |
|-----------------------|-----------------------|------------------|---------------------|----------|--------------------|------------------------|------|-------|------------|--|
| hair                  | Sai <sub>3</sub> /    | gaai³            | dei <sub>6</sub> /1 | 011      | jar <sub>e</sub> / | min                    | 6    | Keo15 | $li_{n_a}$ |  |
| at                    | W                     | orld             | тар                 | -        |                    | side                   | 0    | it    | even       |  |
| _                     | 點<br>Aim <sup>2</sup> | 微                | 塵                   | 嘅        | 位                  | 置                      | 都    | 3     | 方。         |  |
| jat:1                 | dim                   |                  |                     | ge³      | • /                | ∕ <b></b> Z <b>i</b> 3 | doi  | 11    | noU5       |  |
|                       | _:e                   | $m_{ m e}i_{_4}$ | Can <sub>4</sub>    |          | Wai <sub>6</sub>   | ·                      | ala  |       |            |  |
| a t                   | DIT                   | microscop        | ic aust             | (linker) | locat              | ion                    | also | o aoi | n't have   |  |

座 呢 就 似 闊  $20_6$ Zaus this (measure) island then to be similar wide 洋 嘅 塊 centre (linker) a piece of shard little ocean 米, 圓 百 fong1 baak³ surrounding hundred several meter

圈; hyun<sup>1</sup>

a circle

|                       |                         |          |                    |                  |                |                  |                  |         |    | Li D车 晚<br>hame boarge loange | W S X |
|-----------------------|-------------------------|----------|--------------------|------------------|----------------|------------------|------------------|---------|----|-------------------------------|-------|
| 呢                     | 座                       | 島        | 就                  | 係                | 咁              | 細。               | 不                | 過       | 1  | 對                             |       |
| nei¹                  | <b>Z</b> O <sub>6</sub> | dou²     | Zau <sub>6</sub> / | hai <sub>6</sub> | gam³           | Sai <sup>3</sup> | bat              | gw      | Оз | deoi3                         |       |
| this (r               | neasure                 | ) island | then               | is               | SO             | small            | ŀ                | nowever |    | for                           |       |
| 年                     | 紀                       | 仲        | 細                  | 嘅                | Fatim          | na 喙             |                  | 講,      | 呢  | . 個                           |       |
|                       | gei <sup>2</sup>        |          | Sai <sup>3</sup>   | ge³              | Fatin          | na -             | Ç                | ong     | ni | <sup>1</sup> go <sub>3</sub>  |       |
| $ni_{n_4}$            |                         | Zung     | 56                 | 8                | I at.III       | lei              | 4                |         |    | 800                           |       |
| а                     | ige                     | still    | small              | (linker          | ) Fatime       | מ                | to so            | ıy      |    | this                          |       |
| 島<br>Aou <sup>2</sup> | 女、                      | 子 似      | 宇                  | 宙                | 叶              | 大                | ,                |         |    |                               |       |
| dou                   | ho                      | u ci:    | 5 WU               | 5                | gan            | <u>1</u> 3       |                  |         |    |                               |       |
|                       |                         |          | 1)                 | Zau              | l <sub>6</sub> | aa               | aai <sub>6</sub> |         |    |                               |       |
| island                |                         | seems    | un                 | iverse           | so             | Ł                | oig              |         |    |                               |       |