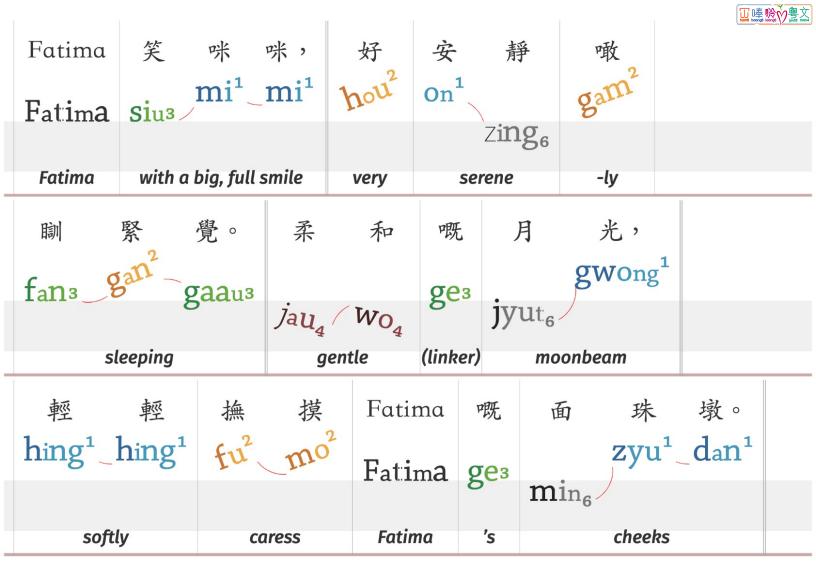

| 月                  | <b>克</b>         |                 | ∕ S:                  | lu3 |    | 月               | 光<br>gwong <sup>1</sup> | 柔                            | 柔                | 吸<br>gam² |
|--------------------|------------------|-----------------|-----------------------|-----|----|-----------------|-------------------------|------------------------------|------------------|-----------|
|                    | loe:<br>moon     | ng <sub>6</sub> | $m_{ m e} i_{_{m 4}}$ |     | jу | ut <sub>6</sub> | light                   | jau <sub>4</sub> /<br>gentle | $jau_4$ and soft | -ly       |
| 照<br>Z <b>i</b> u3 | 落                | 暴               |                       | 下   | -  | 嘅<br>ge³        | 大                       | 海。<br>hoi <sup>2</sup>       |                  |           |
| lighten            | lok <sub>6</sub> |                 | ainstorm              | haa |    | (linker)        | daai <sub>6</sub>       | ın                           |                  |           |