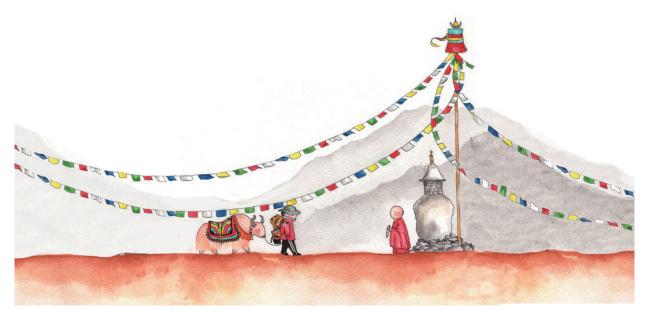

|                       |                                      |                                |                 |                    |                   |                               | 4                  |                  | ha                     | m6 baang6        | laang6          | jyut6 man4         |                        |                      |
|-----------------------|--------------------------------------|--------------------------------|-----------------|--------------------|-------------------|-------------------------------|--------------------|------------------|------------------------|------------------|-----------------|--------------------|------------------------|----------------------|
| 去                     | 到                                    | 門                              | 口               | ,                  |                   | 然                             | 撞                  | 到                | 院。                     | 長!               | 2               |                    |                        |                      |
| heoi3                 | dou3                                 |                                | ha              | $u^2 g_{\epsilon}$ | eoi¹              |                               | Ó                  | dou <sup>2</sup> | 院<br>jyun <sup>2</sup> | zoer             | 18              |                    |                        |                      |
| 22002                 |                                      | $m_{u_{n_{\downarrow}}}$       |                 |                    |                   | 4                             | Ong <sub>6</sub>   |                  |                        |                  |                 |                    |                        |                      |
| arrive                | to                                   |                                | orway           | и                  | nexpected         |                               | hit                | to               |                        | rector           |                 |                    |                        |                      |
| 「你                    | 咁                                    | 急                              | 趕               | 住                  | 去                 |                               | <b>邊</b> 呀!        | ? ]              | 院<br>jyun²             | 長                | 报               | 自                  | È                      |                      |
| neis (                | gam <sup>3</sup> gap <sup>1</sup> go |                                | gon             | zyı                | hec               | 13 D1                         | .n <sup>1</sup> aa | <b>J</b> 3       | jyun                   | ZOEII            | 122             | <sub>n</sub> Zy    | 11.                    |                      |
| you                   | so                                   | urgent                         |                 | rush               | *6<br>to g        | o wh                          | where (part        |                  | Direc                  | ctor             | laa             | -                  |                        |                      |
| Ü                     | ぶ                                    | 話:                             | Г               | 我多                 | <u> </u>          | <u></u>                       | Ц                  | 揾                | 藥                      | 救                | H3              | E 財                | ! 」                    |                      |
| sam <sup>1</sup>      | sam¹                                 |                                |                 |                    |                   | -5                            | saan <sup>1</sup>  | Wan              | 2                      |                  |                 | •                  |                        |                      |
|                       |                                      | waa                            | 6 UE            | 05 <i>j</i> i      | g0                | engs                          | /                  |                  | joek                   | gau              | WO<br>WO        | ng <sub>6</sub> C  | Oi <sub>4</sub>        |                      |
| Sam                   | my                                   | say                            | 1               | wa                 | nt to cl          | imb the I                     | mountain           | to find          | medicir                | ne to sa         | ve              | Wonka              |                        |                      |
| 院 2                   | 長                                    | 2                              | 好2              | 有                  | 耐                 | 性                             | 哦 2                | ŢĒ               |                        |                  | Ni I            | 講:                 | 「嗰                     | 的                    |
| jyun                  | zoer                                 | ng Y                           | iou²            | jaU <sup>5</sup>   | noi               | sing₃                         | gam²               | 4                |                        | m¹_s             | am¹             | 两·2<br>gong        | go <sup>2</sup> _C     | li¹                  |
| Di                    | rector                               |                                | very            | have               | noi <sub>6</sub>  | onco                          | -ly                | tur.             | lg <sub>4</sub>        | Sammy            | ,               | say                | those                  |                      |
|                       |                                      |                                | -               |                    |                   |                               |                    |                  |                        |                  |                 |                    |                        | n.t.                 |
| 只 22                  | 係                                    | 傳                              | 說,              | 唔                  | 係                 | 真<br>Za <b>n</b> <sup>1</sup> | 噼!                 | 老                | 咗<br>Z <sup>2</sup>    | 就                | 會               | 病,                 | 病                      | 吃<br>20 <sup>2</sup> |
|                       | ai <sub>6</sub> C                    | $Vu_{n_4}$                     | syuta           | $m_{\star}$        | /hai <sub>6</sub> | 2011                          | gaa³               | 10U5             |                        | ZaU <sub>6</sub> | WU15            | beng <sub>6</sub>  | benge                  |                      |
| just on               |                                      | legei                          | nd              |                    | not               | true                          | (particle)         | old              | -en                    | then             | will            | sick               | sick                   | -en                  |
| 就                     | 會                                    | 死                              |                 | 人                  |                   | 好,                            | 狗                  | 又                |                        | 大                | : 家             | 2 都                | . –                    | 樣!」                  |
|                       | -15                                  | sei <sup>2</sup>               |                 |                    |                   | hou                           | gau <sup>2</sup>   |                  | hou                    |                  |                 | a <sup>1</sup> dou | ı¹ jat¹                |                      |
| ZaU <sub>6</sub>      | W <sup>Ui5</sup>                     |                                |                 | jan <sub>4</sub>   | jau <sub>6</sub>  |                               |                    | jau              | 6                      | daa              | Ai <sub>6</sub> |                    |                        | joeng <sub>6</sub>   |
| then                  | will                                 | die                            |                 | human              |                   | natter                        | dog                |                  | o matter               |                  | everyone        | all, a             | lso t                  | he same              |
| 心<br>com <sup>1</sup> | 心<br>com <sup>1</sup>                | 唔                              | 忿               | 氣,                 | 佢                 | 唔                             | 理                  | 院                | 長<br>20e               | , 2<br>ng i      | 一 枝at¹ Zi¹      | . 新<br>L           | 衝<br>Cung <sup>1</sup> | 去                    |
| sam <sup>1</sup>      | Sam                                  | m /                            | fan.            | ∕hei₃              | keoi <sup>5</sup> | m                             | lei <sup>5</sup>   | jyur             | Zoe                    | Ja               | at. /1          | Zin3               | Curig                  | heoi³                |
| Sam                   | my                                   | not                            | resignin        | g to               | she               | -                             | n't care           |                  | Director               | O                | ne (meas        | ure) arrow         | rush                   | to                   |
| 火                     | 車 立                                  | 占。                             | 就               | 噉                  | 樣                 | ,                             | 佢                  | 地                | 一人人                    |                  | -               | 〕 開                | 始                      | 咗                    |
| fo <sup>2</sup> _(    | -                                    |                                |                 | gam²               | 様<br>joer         | 2<br>18                       |                    | j                | at <sup>1</sup>        | jat              |                 |                    | $i^1$ $ci^2$           | 202                  |
|                       | Zaam <sub>6</sub> Zau <sub>6</sub>   |                                |                 |                    |                   | keois d                       |                    |                  | jar                    |                  | D               |                    |                        |                      |
| trai                  | in station                           |                                | then            | in t               | his way           |                               | they               |                  | one pers               | son on           | e do            | g                  | begin                  | -en                  |
| 揾 2                   | 萬                                    |                                | 能               | 藥                  | 嘅                 | 旅                             | 程。                 |                  |                        |                  |                 |                    |                        |                      |
| Wanz                  | 100                                  |                                |                 | 1001               | ge³               | 1e015                         |                    |                  |                        |                  |                 |                    |                        |                      |
| to find               | maa                                  | n <sub>6</sub> /Ŋ <sub>a</sub> | ng <sub>4</sub> | Joek <sub>6</sub>  | (linker)          |                               | Cing <sub>4</sub>  |                  |                        |                  |                 |                    |                        |                      |
| LO JIIIU              |                                      | Ell                            | MII             |                    | (unker)           | JUL                           | iney               |                  |                        |                  |                 |                    |                        |                      |