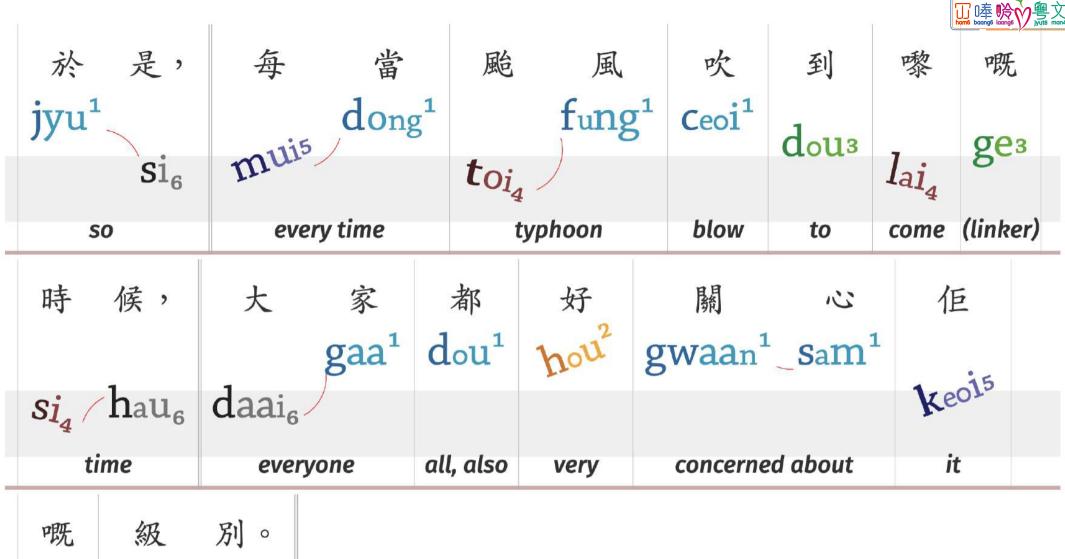

時 候,

 $si_4$  /  $hau_6$ 

|                         |                  |       |            |             |           |      |                 |      | ham6 baang6 laang6 | jyut6 m |
|-------------------------|------------------|-------|------------|-------------|-----------|------|-----------------|------|--------------------|---------|
| 香                       | 港                | 天     | 文          | 台           | 都         | 會    |                 | 喺    |                    |         |
| 香<br>hoeng <sup>1</sup> | gor              | g tin | 1          |             | dou1      |      | 4               | hai² |                    |         |
|                         | ~ <i>D</i>       |       | $m_{an_4}$ | $/t_{0i_4}$ |           | W    | ui <sup>5</sup> |      |                    |         |
| Hong                    | Kong             |       | observato  |             | also      | will |                 | at   |                    |         |
| 信                       | 號                | 塔     | 掛          | 起           | _ /       | 個    | 球               | H    | 号                  |         |
|                         |                  |       |            | hei2        | jat.1_    |      |                 |      |                    |         |
| Seon <sup>3</sup>       | lou <sub>6</sub> | taaps | gwaa³      |             | g         | 03   | $k_{aU_4}$      | jin  | Ø                  |         |
| signal                  | l                | tower | hang       | ир          | one (meas |      | ball            | 4    | <b>8</b> 4<br>ape  |         |
|                         |                  | 11    |            |             |           |      |                 |      |                    |         |

| 嘅        | 標                | 記,   |
|----------|------------------|------|
| ge³      | biu <sup>1</sup> | gei³ |
| (linker) | sig              | ŋn   |

| 所       | 以   | 香      | 港。        | 人                | 會    | 머니   | 殿          | 風     |  |
|---------|-----|--------|-----------|------------------|------|------|------------|-------|--|
| 502     |     | hoeng1 | gong      | \                | 115  | giu³ |            | fung1 |  |
|         | j15 |        |           | Jan <sub>4</sub> | Wuis | 8==  | $t_{Oi_4}$ |       |  |
| therefo | re  | Ног    | ngkongers |                  | will | call | typ        | hoon  |  |

| 做                | 「風     | 球」     | 0     |
|------------------|--------|--------|-------|
|                  | fung1  |        |       |
| Zou <sub>6</sub> |        | kal    | $l_4$ |
| to be            | typhod | n ball |       |

|   |                     |                  |                   |                  |        | 1               |                  |            |            | II                  | ham6 baang6 laang6 jyut6 man4 |
|---|---------------------|------------------|-------------------|------------------|--------|-----------------|------------------|------------|------------|---------------------|-------------------------------|
|   | 風                   | 球                | 分                 | 為                | 五      | 個               | 等                | 0          | 級,         |                     |                               |
| f | ung¹                |                  | fan¹              |                  |        | Œ00             | dar              | 18         | 級,<br>kap¹ |                     |                               |
|   | ,                   | $k_{au_4}$       |                   | Wai <sub>4</sub> | ng5    | g <sub>O3</sub> |                  |            |            |                     |                               |
|   | typhoor             |                  | are divid         | -                | five ( | measure         | )                | leve       | el .       |                     |                               |
|   | 包                   | 括                | 冇                 | 得                | 放      | 作               | Ž F              | 既          | _          | 號、                  |                               |
| ŀ | oaau <sup>1</sup> _ |                  |                   | 1 1 1            |        |                 |                  |            | jat:1      | <i>y</i> . <b>-</b> |                               |
|   |                     | kut:3            | mous              |                  | Tong   | ga/ga           | a <sub>3</sub> g | <b>G</b> 3 | \.         | hou <sub>6</sub>    |                               |
|   |                     |                  |                   |                  |        |                 |                  |            |            | 0                   |                               |
|   | includ              | de               | don't             | get              | h      | oliday          | (lir             | ıker)      | No         | . 1                 |                               |
|   | -                   | 11 F             | -                 | a b              |        |                 |                  |            |            |                     |                               |
|   | 三                   | 號                | 風                 | 球,               |        |                 |                  |            |            |                     |                               |
| S | saam1               |                  | fung <sup>1</sup> |                  |        |                 |                  |            |            |                     |                               |
|   |                     | hou <sub>6</sub> |                   | $k_{au_4}$       |        |                 |                  |            |            |                     |                               |
|   | No.                 | 3                |                   | on ball          |        |                 |                  |            |            |                     |                               |

|                 |                                           |                    |                  |     |                |                 | Ť     | hame baange laange |
|-----------------|-------------------------------------------|--------------------|------------------|-----|----------------|-----------------|-------|--------------------|
| 同埋              | _   .                                     | 令                  | t                | 家   | 唔              | 使               | 返     | 工                  |
|                 |                                           |                    |                  | aa¹ |                | Sai2            | faan  | gung               |
| tung4/mag       | $\mathbf{a}_{i_{a}}$ $\mathbf{l}_{i_{1}}$ | ng <sub>6</sub> da | ai <sub>6</sub>  |     | $m_4$          |                 |       |                    |
| and             |                                           | ake                | everyone         | ?   | no r           | need            | to go | o to work          |
| 返 學             | 嘅                                         | 八                  | 號、               | 九   |                | 號               | 同     |                    |
| faan¹           | ge <sub>3</sub>                           | baata              |                  | gal | J <sup>2</sup> |                 |       |                    |
| hok             | 0                                         |                    | hou <sub>6</sub> |     | h              | ou <sub>6</sub> | tung4 |                    |
| to go to school | (linker)                                  | No.                | 8                |     | No. 9          |                 | and   |                    |
| 十號              | 風                                         | 球。                 |                  |     |                |                 |       |                    |

十 號 風 球。  $fung^{1}$   $Sap_{6} hou_{6} k_{a}u_{4}$ No. 10 typhoon ball

| 香 为 hoeng <sup>1</sup> go | 楼 <sub>2</sub> 人          | 工<br>gung  | 作<br>Zok3  | 繁        |                                     |                  |  |
|---------------------------|---------------------------|------------|------------|----------|-------------------------------------|------------------|--|
| Hongko                    | jan <sub>4</sub><br>ngers |            | work       | faa      | $n_{4} / m_{\mathrm{Ong}_{4}}$ busy |                  |  |
| 大 家 gaa¹                  | 都<br>dou <sup>1</sup>     | 想<br>soeng | 放<br>fong3 | 多<br>do¹ | 一 日 jat <sup>1</sup>                | 假。               |  |
| daai <sub>6</sub>         | all, also                 | want to    | take       | more     | jat <sub>6</sub><br>one day         | gaa <sub>3</sub> |  |