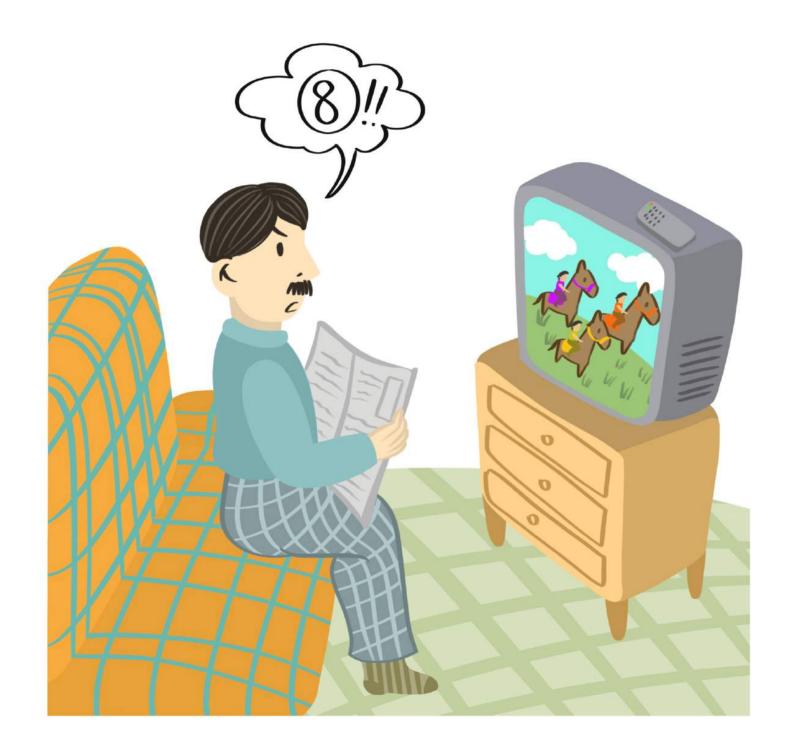

| 點<br>dim <sup>2</sup> | 知<br>Zi <sup>1</sup> | 佢               |      | 地               | 打daa             | 2 | 到<br>dou3          | <b>郭</b><br>Z <b>i</b> t | 1 2    | 早<br>ou <sup>2</sup> | 六                | 點,<br>dim² |  |
|-----------------------|----------------------|-----------------|------|-----------------|------------------|---|--------------------|--------------------------|--------|----------------------|------------------|------------|--|
| unexpec               | tedly                | Keg             | they | ei <sub>6</sub> | play             | , | till               |                          | mornin | g                    | luk <sub>6</sub> | o'clock    |  |
| 佢                     | Ė                    | <b>9</b>        |      | -               | 望                | Ş | 電 視                | , ,                      |        |                      |                  |            |  |
| keo15                 | mo                   | ng <sub>6</sub> | Jan. | m               | Ong <sub>6</sub> | d | in <sub>6</sub> /S | i <sub>6</sub>           |        |                      |                  |            |  |
| she                   | lo                   | ok              | one  | lo              | ook              | t | elevision          |                          |        |                      |                  |            |  |

| 先<br>Sin <sup>1</sup> | 發      | 現              | 原                   | 來    | 個               | 風<br>fung <sup>1</sup> | 已       | 經                 | 變      |  |
|-----------------------|--------|----------------|---------------------|------|-----------------|------------------------|---------|-------------------|--------|--|
| Sin <sup>1</sup>      | faata  | iin .          | 1777-               | /lo: | g <sub>O3</sub> | fung¹                  | 115     | ging <sup>1</sup> | bin³   |  |
| then                  | find o |                | jyun <sub>4</sub> / |      | measure         | e)wind/typh            | oon alr | eady              | change |  |
| 返<br>faan             | Ξ      | 别              | £!                  |      |                 |                        |         |                   |        |  |
| faan                  | saan   | n <sup>1</sup> |                     |      |                 |                        |         |                   |        |  |
|                       |        | h              | oU <sub>6</sub>     |      |                 |                        |         |                   |        |  |
| back                  |        | No. 3          |                     |      |                 |                        |         |                   |        |  |