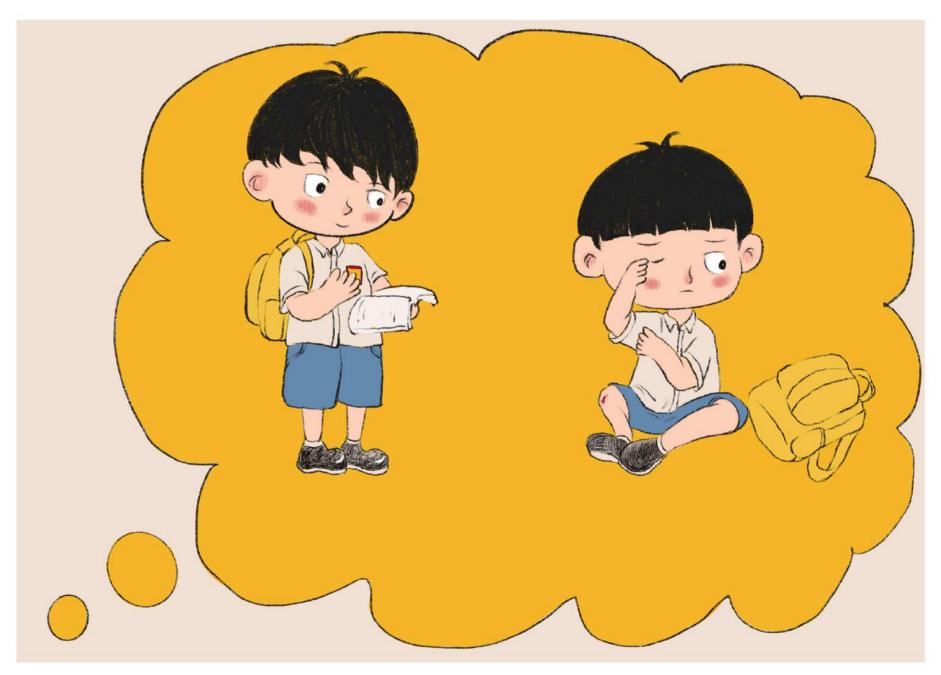

到

wut dung activity

| 有                |     | 次,          | 有                | 同    | 學            | 1      | 條<br>·2 | 佢       |         |                   |
|------------------|-----|-------------|------------------|------|--------------|--------|---------|---------|---------|-------------------|
| jaU <sup>5</sup> |     | <b>C</b> 13 | jaU <sup>5</sup> | tung | ho!          |        | al      | ke      |         |                   |
| 面                | one | 跌           | 低,               | 跌    | ootmate<br>到 | 隻      | at      | he<br>卻 | 損       | 晒,                |
|                  |     | dita        | $d_{2}i^{1}$     |      | dous         |        |         | ek3     | syun²   | saai <sup>3</sup> |
| $\min_{6}$       |     |             | down             | fall |              | measur |         |         | injured | all               |

|          |                  |          |                      |       |                        |               |                   |                  | ham6 baang6 laang6 jyut6 |
|----------|------------------|----------|----------------------|-------|------------------------|---------------|-------------------|------------------|--------------------------|
| 但        | 係                | 身        | 為                    | 班     | 長                      | 2             | 嘅 /               | <b>I</b>         | 月                        |
|          |                  | san¹     |                      | baar  | 長<br><sup>1</sup> Zoen | B             | ge <sup>3</sup> s | iu <sup>2</sup>  |                          |
| daan     | hai <sub>6</sub> |          | Wai                  |       |                        | 8             | 500               | $m_{il}$         | ng <sub>4</sub>          |
| b        | ut               | be       | eing                 | cla   | ss monitor             | (li           | nker)             | Siu Ming         |                          |
| 竟        | 然                | 唔        | 扶                    | 佢     | 起                      | 身 ,           | 仲                 | 話                | 要                        |
| ging2    |                  |          |                      |       | hei <sup>2</sup> S     | an¹           |                   |                  |                          |
| D        | jin4             | $m_{_4}$ | $f_{\mathbf{U}_{4}}$ | keo15 |                        |               | zung              | waa <sub>6</sub> | j <b>i</b> u3            |
| to one's | surprise         | not      | hold                 | he    | to get u               | ıp            | even              | say              | have to                  |
| 去        | 温                | 書        | 唔                    | 得     | 閒                      | 照             | 顧                 | 佢。               |                          |
| 1 .      | wan <sup>1</sup> | syu¹     |                      | dak1  |                        | •             |                   |                  |                          |
| heoi³    |                  | ,        | $m_{_4}$             |       | $h_{aan_4}$            | Z <b>1</b> u3 | gu <sup>3</sup>   | keo15            |                          |
| an       | stu              | dv       | not                  |       | ilable                 | loo           | k after           | he               |                          |
| go       | Stu              | ч        | 1100                 | uvu   | itable                 | 100           | n ujtei           | 116              |                          |