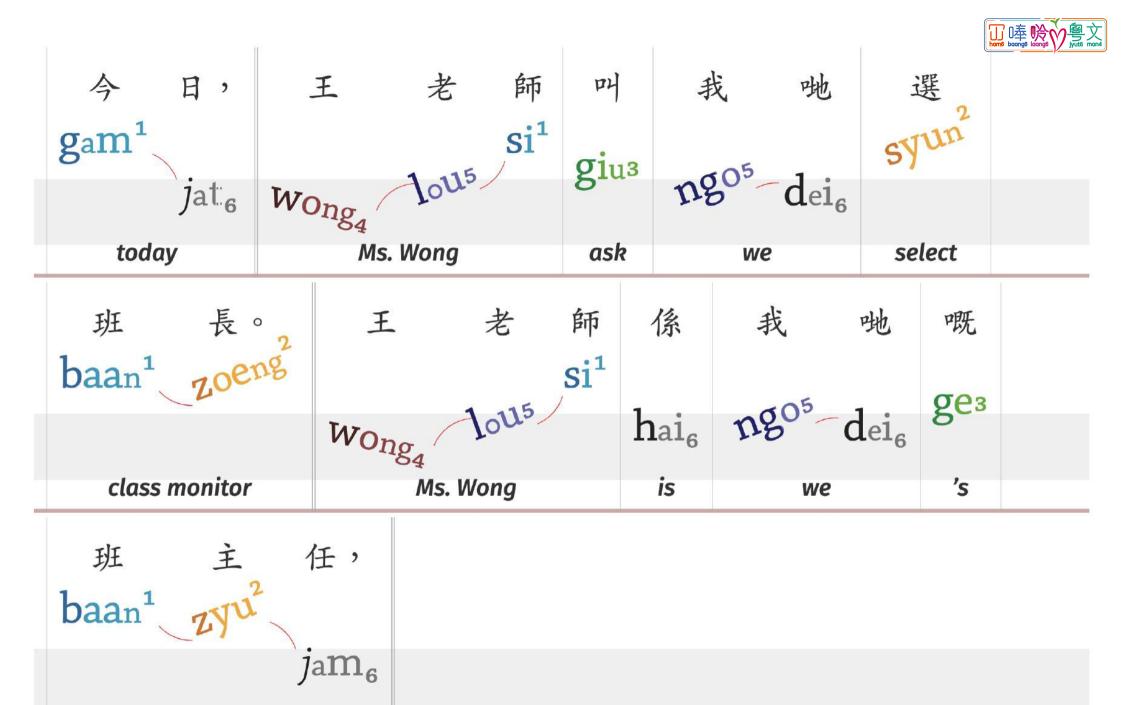

|   |            |                        | I               |                       |                   |                  |                 |                   | ſ                | hame baans           | is laange y jyute man |
|---|------------|------------------------|-----------------|-----------------------|-------------------|------------------|-----------------|-------------------|------------------|----------------------|-----------------------|
|   | 不          | 過,                     | 而               | 家                     | 我                 | 驰                | 已               | 經                 | 開                | 咗                    |                       |
|   | bat.1_     | 過,<br>gwo <sub>3</sub> |                 | 家<br>gaa <sup>1</sup> | ng05              |                  | •• - /          | ging <sup>1</sup> | hoi¹             | 202                  |                       |
|   |            | 0                      | ji <sub>4</sub> |                       | ng                | dei <sub>6</sub> | 115             |                   |                  |                      |                       |
|   | how        | ever                   |                 | now                   | we                |                  | alre            | eady              | start            | -en                  |                       |
|   | 學          | _                      | 個               | 月,                    | 王                 | 老                | 師               | 先                 | 話                | 要                    |                       |
|   | 1          | jat:1                  | <b>5</b> 03     | 月,                    |                   | lous             | si <sup>1</sup> | Sin <sup>1</sup>  |                  | <i>j</i> <b>i</b> u3 |                       |
|   | $hok_6$    |                        | 5               | Jyut <sub>6</sub>     | Wong <sub>4</sub> | Tour             |                 |                   | waa <sub>6</sub> |                      |                       |
| S | chool terr | n one (med             | asure)          | month                 |                   | s. Wong          |                 | then              | say              | have to              |                       |
|   | 選          | 班                      |                 | 長。                    |                   |                  |                 |                   |                  |                      |                       |
|   | syun       | baa                    | n <sup>1</sup>  | 長。<br>Zoeng           |                   |                  |                 |                   |                  |                      |                       |

class monitor

select

|                  |                   |                 |                  |                 |      |         |      | ham6            | baang6 laang6 jyut6 |
|------------------|-------------------|-----------------|------------------|-----------------|------|---------|------|-----------------|---------------------|
| 王                | 老                 | 師               | 話,               | 想。              | 大    | 家       | 相    |                 | 髭                   |
|                  |                   | si¹             |                  | soeng           |      | gaa¹    | soe  | ng <sup>1</sup> | Ju²                 |
| Won              | lou!              | 5/              | waa <sub>6</sub> |                 | daa  | $i_6$   |      |                 |                     |
| •                | Ms. Wong          |                 | say              | want            | eı   | veryone | 20   | get along       |                     |
| _                | 段                 | 時               | 間,               | 互               | 相    | 了       | 解    | 之               | 後                   |
| jat.1            |                   |                 | G222             | SC              | eng1 | liu5_8  | aai2 | Zi¹             |                     |
|                  | $dyun_6$          | Si <sub>4</sub> | gaan³            | Wu <sub>6</sub> |      | liu5    |      | h               | aU <sub>6</sub>     |
| one              | period of         | ti              | me               | each ot         | her  | know    | '    | after           |                     |
| 先                | 選。                |                 |                  |                 |      |         |      |                 |                     |
| Sin <sup>1</sup> | syun <sup>2</sup> |                 |                  |                 |      |         |      |                 |                     |
|                  |                   |                 |                  |                 |      |         |      |                 |                     |