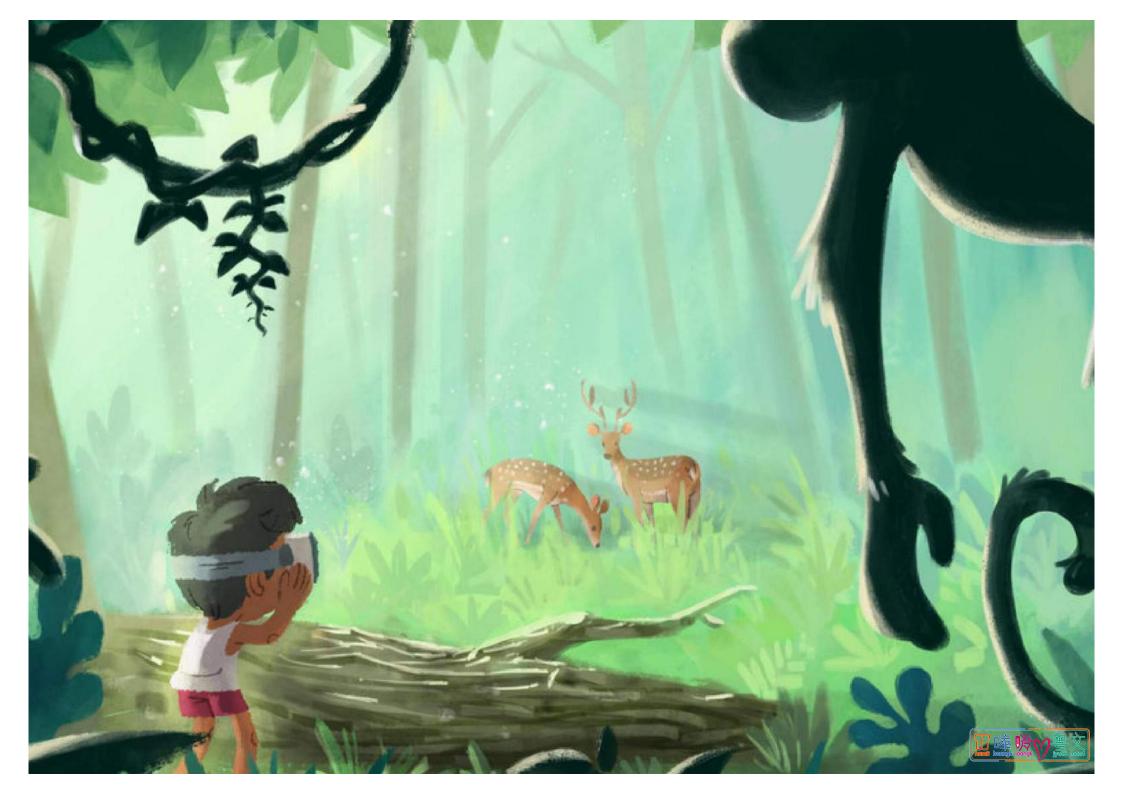

| 「嘩,                   | 係                | 鹿       | 同                |        | 馬    | 騮!   | 仲                   | 有     |  |
|-----------------------|------------------|---------|------------------|--------|------|------|---------------------|-------|--|
| waa³                  | h :              | Juki2   |                  | -      | naa5 | lau¹ | <b>-</b> 40.07      | 10115 |  |
|                       | hai <sub>6</sub> |         | tung4            | I      |      |      | zung <sub>6</sub> / | Jaco  |  |
| Wow!                  | is               | deer    | and              |        | monk | rey  | still h             | ave   |  |
| 天                     | 鵝                | 喺       | 度                | 飛      |      |      |                     |       |  |
| 天<br>tin <sup>1</sup> | TViny            | •2      |                  |        |      | 7    |                     |       |  |
| tin'                  |                  | hal     |                  | fei¹   |      |      |                     |       |  |
| 1                     | ngo <sub>4</sub> | ,       | dou <sub>6</sub> |        |      |      |                     |       |  |
| swa                   |                  | right h | nere             | to fly |      |      |                     |       |  |

| 信    | 介                     |     | 睇               | 到<br>Aou <sup>2</sup> | 嘅               | 係                | _<br>: .1 | 片                | 樹                    | 林,                        |
|------|-----------------------|-----|-----------------|-----------------------|-----------------|------------------|-----------|------------------|----------------------|---------------------------|
| Seon | l₃∕Seo                | nз  | tai             | dou                   | ge <sub>3</sub> | hai <sub>6</sub> | jat:1     | pin <sup>3</sup> | syu <sub>6</sub> /la | $am_4$                    |
| 5    | amson                 |     |                 | saw                   | -               | is               | a (       | measure,         | ) wood:              | S                         |
| 耳    | 邊<br>bin <sup>1</sup> | 1   | 中               | 傳                     | 嚟               | 好                | 多<br>do¹  | 雀                | 仔<br>·2              | 聲。                        |
| •    | D1n                   |     |                 |                       | _               | hou              | ao        | zoe              | ka Zai²              | <b>se</b> ng <sup>1</sup> |
| j15  |                       | Zul | ng <sub>6</sub> | $cyu_{n_4}$           | $l_{ai_4}$      |                  |           |                  |                      |                           |
| ear  | side                  | ev  | ren 💮           | pass on               | to come         | mo               | any       |                  | birds                | sound                     |