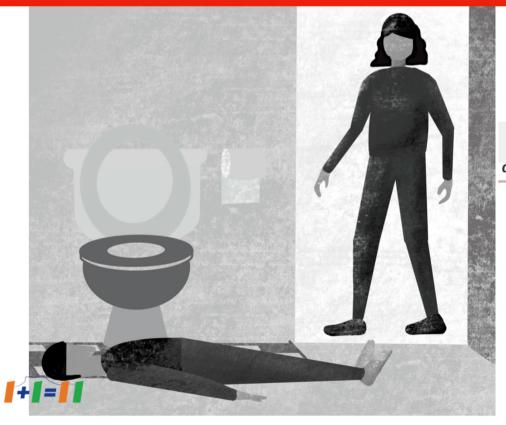

|     |          |                       |            |            |     |                |      |    |       |      |      |           | Jydto II |
|-----|----------|-----------------------|------------|------------|-----|----------------|------|----|-------|------|------|-----------|----------|
| (   | 廁        | 所                     |            | 門          | 開   |                | 咗    |    | _     | 半,   | 頛    | 兒         |          |
|     | C10      | 502                   | _          |            | ho  | i <sup>1</sup> | 20   | j  | at."_ | bun³ |      |           |          |
|     |          |                       | n          | $n_{Un_4}$ |     |                |      |    |       | Duns | wing | $56/ji_4$ |          |
|     | t        | oilet                 |            | door       | ope | n              | -ed  |    | h     | alf  | Wi   | ng Yi     |          |
| 3   | <u> </u> | 現                     | 志          | 明          |     | د              | 對    | 月  | 卻     | 瞓    | 咗    | 條         |          |
|     |          |                       |            |            |     | 1              |      |    |       | _    | 202  |           |          |
| taa | ats_     | $j$ i $_{1}$ i $_{6}$ | <b> 13</b> | min        | •   | de             | 2013 | go | ek₃   | fan³ |      |           |          |
|     | find     |                       |            | Chi Ming   | 54  | р              | air  | fo | ot    | lie  | -ed  | on        |          |
|     | -        |                       |            |            |     |                |      | -  |       |      |      |           |          |

地下) haa² dei<sub>6</sub> floor

|                   |                   |     |                        | 1 |                  | 1 1  |              |                  | 1  | ı   | ho               | am6 baang6 laang6 | jyut6 m |
|-------------------|-------------------|-----|------------------------|---|------------------|------|--------------|------------------|----|-----|------------------|-------------------|---------|
| 穎                 | 兒:                | (   | 推                      |   | 門                | )    | (            | 踎                | 低  | ,   | 搖                |                   |         |
|                   |                   |     | 推<br>teoi <sup>1</sup> |   |                  |      |              | mau <sup>1</sup> | d  | ai¹ |                  |                   |         |
| wing <sub>6</sub> | ji                |     |                        | n | 1un <sub>4</sub> |      |              |                  |    |     | jiu <sub>4</sub> |                   |         |
| Wing              | yi                |     | push                   |   | door             |      |              | squat            | lo | ow  | shake            |                   |         |
| 志                 | 明                 | 膊   | 頭                      |   | )                | 喂!   | 志            | 明!               |    | 份   |                  |                   |         |
| Z <b>i</b> 3      |                   | bok | t <sub>au</sub>        |   |                  | Wai3 | Z <b>i</b> 3 |                  |    | ne  | 15               |                   |         |
| n                 | ling <sub>4</sub> |     | tau                    | 4 |                  |      |              | ming             | 7  | IIc |                  |                   |         |
| Chi N             | ling              | sl  | houlder                |   |                  | Hey! |              | Chi Ming         |    | yo  | u                |                   |         |
| 冇事                | E D               | 1   | 痲?                     |   |                  |      |              |                  |    |     |                  |                   |         |

有事 吖 嘛?

mous Si<sub>6</sub> maas

alright right?

| 聽     | 晤      | 聽         | 到   | 我    | 講 2    | 嘢   | 呀?         | 喂!   |  |
|-------|--------|-----------|-----|------|--------|-----|------------|------|--|
| teng1 |        | teng1     | dou | ng05 | gong   | 105 | aa³        | Wai3 |  |
|       | $m_4$  |           |     |      |        | )   |            |      |  |
|       | can he | ar or not |     | me   | speaki | ng  | (particle) | hey! |  |

| ( | 志明            | 冇          | 反 應        | ) |
|---|---------------|------------|------------|---|
|   | <b>Zi</b> 3 _ | moU5       | faan jings |   |
|   | -111110       |            |            |   |
|   | Chi Ming      | don't have | response   |   |

| (        | 偉                    | 1    | 发    | 聽<br>teng <sup>1</sup> | 到          | 머니 | 聲<br>Sing <sup>1</sup> | 衝<br>Cung <sup>1</sup> | 入                |  |
|----------|----------------------|------|------|------------------------|------------|----|------------------------|------------------------|------------------|--|
|          | Wal5/                |      | OII3 |                        |            |    |                        |                        | jar <sub>6</sub> |  |
|          | Wai                  | Chun |      | he                     | ar<br>———— |    | yell                   | rush                   | into             |  |
| <b>廁</b> | 所<br>SO <sup>2</sup> | )    |      |                        |            |    |                        |                        |                  |  |
|          | toilet               |      |      |                        |            |    |                        |                        |                  |  |

| 偉      | 俊:    | 發     | 生     | 咩               | 事                       | 呀?         |
|--------|-------|-------|-------|-----------------|-------------------------|------------|
| 11315/ | Zeon3 | faata | sang¹ | me <sup>1</sup> |                         | aa³        |
|        |       | _     |       |                 | <b>S</b> 1 <sub>6</sub> |            |
| Wai    | Chun  | hap   | pen   | who             | at                      | (particle) |

| 穎                 | 兒:              | 志           | 明                 | 暈                | 咗               | 呀!         | 嗌     | 佢                 |
|-------------------|-----------------|-------------|-------------------|------------------|-----------------|------------|-------|-------------------|
| wing <sub>6</sub> | ji <sub>4</sub> | <b>∠i</b> ₃ | ling <sub>4</sub> | Wan <sub>4</sub> | Z0 <sup>2</sup> | aa³        | aai³  | keo <sup>15</sup> |
| Wing              | Yi              | Chi M       | ing               | faint            | -ed             | (particle) | shout | him               |
| 冇                 | 反               | 應!          |                   |                  |                 |            |       |                   |
|                   |                 | 1           |                   |                  |                 |            |       |                   |
| moU5              | 反faan           | jing        | 3                 |                  |                 |            |       |                   |