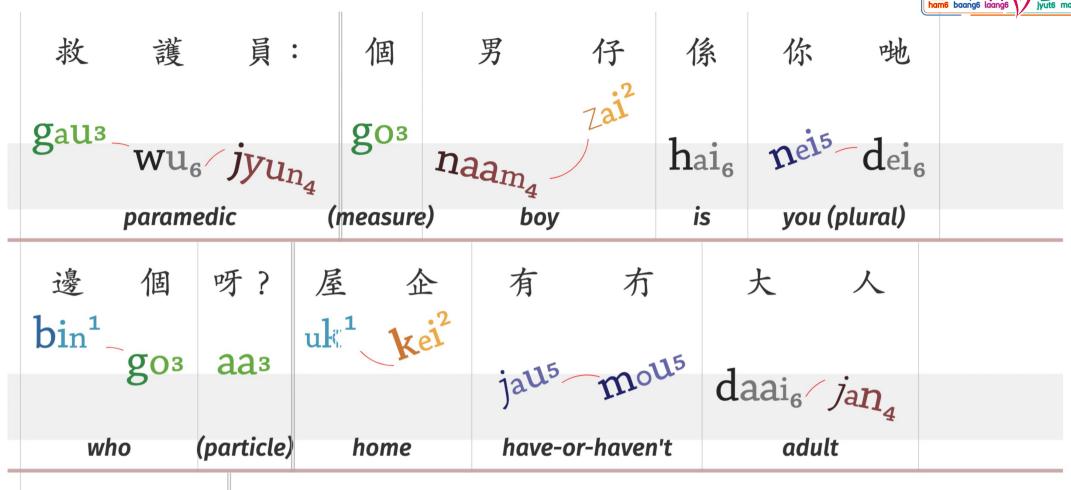

| ( | 救     | 護               | 員                 | 到         | 場                  | ) |  |
|---|-------|-----------------|-------------------|-----------|--------------------|---|--|
|   | gau³_ |                 |                   | dou3_     |                    |   |  |
|   | 0     | Wu <sub>6</sub> | Jyun <sub>4</sub> |           | Coeng <sub>4</sub> |   |  |
|   |       | paramed         | ic                | arrive at | t the scene        |   |  |

喺 度?
hai²
dou。
right here

| I          |             | 11   |        |                 |                  |                  | 1                           |                  | 1                |         | Tidillo Bo        | digo tadrigo jyuto mana |
|------------|-------------|------|--------|-----------------|------------------|------------------|-----------------------------|------------------|------------------|---------|-------------------|-------------------------|
| 偉          | 俊           | •    | 我      |                 | 驰                | 係                | ,                           | 佢                | 嘅                | 朋       | 友。                |                         |
| Wal5/      | <b>Z</b> eo | nз   | ng     | )5              | lei <sub>6</sub> | hai              | 6 K                         | e0 <sup>15</sup> | ge <sub>3</sub>  | pang    | jaU <sup>5</sup>  |                         |
| Wai        | Chun        |      |        | we              |                  | are              |                             | he               | 's               |         | iend              |                         |
|            | 家           | ,    | 冇      | 大               |                  | 人                | 叫                           | 系                | 度,               | 志       | 明                 |                         |
|            | aa¹         | -0   | loU5   | 1               |                  |                  | h                           |                  | 1                | <b></b> |                   |                         |
| $ji_4$     |             | n    |        | daa             | li <sub>6</sub>  | jan <sub>4</sub> |                             |                  | dou <sub>6</sub> | T.      | ning <sub>4</sub> |                         |
| now        | '           | don' | t have |                 | adul             | t                |                             | right h          | ere              |         | Ming              |                         |
| 媽          |             | 媽    | i      | an <sup>2</sup> | 緊                | 2                | 嚟。                          |                  |                  |         |                   |                         |
|            | m           | aa¹  | fa     | an              | gal              | a                |                             |                  |                  |         |                   |                         |
| $m_{aa_4}$ |             |      |        |                 |                  |                  | $l_{\mathrm{a}i_{_{m{4}}}}$ |                  |                  |         |                   |                         |
| mo         | other       |      | СО     | me              | -in              | g                | back                        |                  |                  |         |                   |                         |

| 救 護                              | 員:                | 有                 | 冇        | 佢        | 身                | 份                | 證                |
|----------------------------------|-------------------|-------------------|----------|----------|------------------|------------------|------------------|
| gau <sup>3</sup> Wu <sub>6</sub> | jyu <sub>n4</sub> | jaU <sup>5</sup>  | moU5     | keo15    | San <sup>1</sup> | fan <sub>6</sub> | ing³             |
| paramedi                         |                   |                   | -haven't | his      | i                | dentity card     |                  |
| 喺 度                              | 呀?                | 同                 | 佢        | 登        | 記                | 返                | 資 料。             |
| hai²                             | aa³               |                   | 15       | $dang^1$ | gei3             | faan²            |                  |
| $dou_6$                          |                   | tung <sub>4</sub> | keo15    |          | 8-2              |                  | liu <sub>6</sub> |
| right here                       | (particle)        | for               | him      | regis    | ter              | -                | information      |