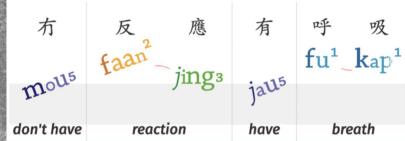

| ( | 志明            | 冇          | 反 應        | ) |
|---|---------------|------------|------------|---|
|   | <b>Zi</b> 3 _ | moU5       | faan jings |   |
|   | -111110       |            |            |   |
|   | Chi Ming      | don't have | response   |   |

| 穎                 | 兒:              | 志           | 明                 | 暈                | 咗               | 呀!         | 嗌     | 佢                 |
|-------------------|-----------------|-------------|-------------------|------------------|-----------------|------------|-------|-------------------|
| wing <sub>6</sub> | ji <sub>4</sub> | <b>∠i</b> ₃ | ling <sub>4</sub> | Wan <sub>4</sub> | Z0 <sup>2</sup> | aa³        | aai³  | keo <sup>15</sup> |
| Wing              | Yi              | Chi M       | ing               | faint            | -ed             | (particle) | shout | him               |
| 冇                 | 反               | 應!          |                   |                  |                 |            |       |                   |
|                   |                 | 1           |                   |                  |                 |            |       |                   |
| moU5              | 反faan           | jing        | 3                 |                  |                 |            |       |                   |

don't have

reaction

|   |                     | II  |                       |          | II I                          |         |                   |                  | hame baange laange | jyut6 |
|---|---------------------|-----|-----------------------|----------|-------------------------------|---------|-------------------|------------------|--------------------|-------|
| 信 | 堂 俊:                | (   | 踎                     | 低,       | 搖                             | 志       | 明                 | 膊                | 頭                  |       |
|   | 14 (700 <b>1</b> )2 |     | 蹈<br>mau <sup>1</sup> | dai      | 1                             | <b></b> |                   | pok3             |                    |       |
| W | ais/Zeon3           |     |                       |          | ji <sub>u4</sub>              | n       | ning <sub>4</sub> | DOR.3            | t <sub>au4</sub>   |       |
|   | Wai Chun            |     | squat                 | low      | to shake                      |         |                   | shou             | lder               |       |
| ) | 志 明!                |     | 聽                     | 晤        | 聽                             | 到       | 我                 | 驰                |                    |       |
|   |                     |     | teng1                 |          | 聽<br><b>teng</b> <sup>1</sup> | dou2    |                   |                  |                    |       |
|   | <b>ℤi₃</b>          |     | J                     |          |                               |         | - σO <sup>5</sup> | 1.               |                    |       |
|   | ming                | 5   |                       | $m_{_4}$ |                               |         | ngos              | dei <sub>6</sub> |                    |       |
|   | Chi Ming            |     | to hear               | not      | to he                         | ear     | ı                 | ıs               |                    |       |
|   | 14 mm?              | -T- |                       |          |                               |         |                   |                  |                    |       |

|                  |                        |      |       |                  |                  |             |         | nam        | 6 baang6 laang6 jy |
|------------------|------------------------|------|-------|------------------|------------------|-------------|---------|------------|--------------------|
| 偉                | 俊:                     |      | 匈     | 口                | 有                | 起           | 伏,      | 即係         |                    |
| Wal5/            | <b>Z</b> eo <b>n</b> 3 | hui  | ng¹ h | lau <sup>2</sup> | jaU <sup>5</sup> | hei²        | fuk.    | Zik¹ hai   | 6                  |
| Wai              | Chun                   |      | chest |                  | has              | rise an     | d fall  | that means |                    |
| 有                | 呼呀                     | ξ,   | 但     | 係                | py               | 極           | 都       | 冇          |                    |
|                  | 呼 呀 fu¹_k              | ar,1 |       |                  | <b>~</b> :       |             | dou1    |            |                    |
| jaU <sup>5</sup> |                        |      | daan  | /hai             | giu              | $gik_6$     |         | moU5       |                    |
| has              | breathi                | ng   | but   |                  | calh             | no matter l | nowalso | don't have |                    |
|                  |                        |      |       |                  |                  |             |         |            |                    |

反。應,faan jing3

reaction

|            |       |       |          |               |      | ı    |         |         | ham6 ba         | ang6 laang6 |
|------------|-------|-------|----------|---------------|------|------|---------|---------|-----------------|-------------|
| 不          | 如     | 打     | 9        | 9             | 9    | 머니   | Ž       | 枚       | 護               | 車           |
| 不 bat 1    |       | daa²  | gau²     | gau²          | gau² | Oi.  | ~       | 110     |                 | ce¹         |
|            | jyu₄  |       | U        | _0            | _0   | giu³ | ga      | aU3_    | Wu <sub>6</sub> |             |
| how        | about | call  |          | 999           |      | call |         | an      | nbulance        |             |
| 啦,         | 同     | 埋     | 打        | 電             | 話    | 个    | 早       | 志       | 明               |             |
| laa¹       |       |       | daa      |               | Waa  | b b  | 2<br>21 | <b></b> |                 |             |
|            | tung4 | /maai | 4        | \ 1.          |      |      |         | _10     | ming            |             |
| (particle) |       | and   | <b>-</b> | call on phone |      |      |         |         | Chi Ming        | 7.5         |
| 媽          | 媽。    | 0     |          |               |      |      |         |         |                 |             |
|            | •     | 1     |          |               |      |      |         |         |                 |             |